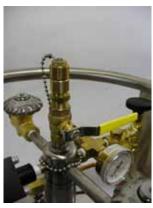

## **Available Options:**

Gravity Feed Port

- Electric Pressure Builder
- Top Vertical Withdrawal

| Symbol | Description                    |
|--------|--------------------------------|
| V-1    | Liquid Fill/Withdrawal         |
| V-2    | Fill/Wlithdrawal Valve         |
| V-3    | Pressure Building              |
| V-4    | Vent Valve                     |
| RD-1   | Rupture Disk                   |
| RV-1   | Relief Device                  |
| Pg-1   | Pressure Guage                 |
| PCV-1  | Pressure Building<br>Regulator |
| PBC-1  | Pressure Building Coil         |
|        |                                |