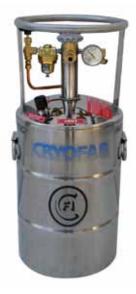

## CLPB 15 LN<sub>2</sub> Container

- Ideal for conventional straight liquid dispensing
- Sizes range from 15 L to 500 L
- · Convenient fill/withdrawal valve
- Vent valve with full tricock prevents overfilling
- Pressure gauge and relief devices for safety
- CLPB series adds a self-pressurizing system for convenience and transfer efficiency
- CLPB series feature adjustable regulator to maintain 10-25 PSI
- · Dewar can be customized to fit your specific needs

|                                                  | CLPB                             |
|--------------------------------------------------|----------------------------------|
| Net Liter Capacity                               | 15 L                             |
| Gross Liter Capacity                             | 17 L                             |
| Outside Diameter                                 | 12"                              |
| Height                                           | 30"                              |
| Empy Weight                                      | 37 lbs                           |
| Weight Full LN <sub>2</sub>                      | 63.7 lbs                         |
| Weight Full LOX                                  | 75 lbs                           |
| Weight Full LARG                                 | 82 lbs                           |
| N.E.R. (Normal Evaporation Rate)                 | 1.4 L/day                        |
| M.A.W.P. (Maximum Allowable<br>Working Pressure) | 25 PSI                           |
| Regulator Setting                                | 22 PSI                           |
| Secondary Relief                                 | 50 PSI                           |
| Level Gauge                                      | No                               |
| Liquid Fitting                                   | —CGA 295 1/2" 45° Male<br>Flare— |
| Vent Fitting                                     | -3/8"NPT-                        |
| Material of Construction                         | -304 Grade Stainless Steel-      |