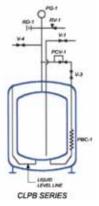

## **Available Options:**

Gravity Feed Port

- Electric Pressure Builder
- Top Vertical Withdrawal

| Symbol | Description                    |
|--------|--------------------------------|
| V-1    | Liquid Fill/Withdrawal         |
| V-2    | Fill/Wlithdrawal Valve         |
| V-3    | Pressure Building              |
| V-4    | Vent Valve                     |
| RD-1   | Rupture Disk                   |
| RV-1   | Relief Device                  |
| Pg-1   | Pressure Guage                 |
| PCV-1  | Pressure Building<br>Regulator |
| PBC-1  | Pressure Building Coil         |
|        |                                |