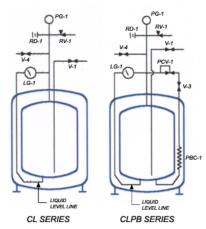

| Symbol | Description                    |
|--------|--------------------------------|
| V-1    | Liquid Fill/Withdrawal         |
| V-2    | Fill/Wlithdrawal Valve         |
| V-3    | Pressure Building              |
| V-4    | Vent Valve                     |
| RD-1   | Rupture Disk                   |
| RV-1   | Relief Device                  |
| Pg-1   | Pressure Guage                 |
| LG-1   | Liquid Level Buliding          |
| PCV-1  | Pressure Building<br>Regulator |
| PBC-1  | Pressure Building Coil         |
|        |                                |