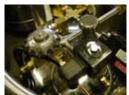

| Symbol | Description                    |
|--------|--------------------------------|
| V-1    | Liquid Fill/Withdrawal         |
| V-2    | Fill/Wlithdrawal Valve         |
| V-3    | Pressure Building              |
| V-4    | Vent Valve                     |
| RD-1   | Rupture Disk                   |
| RV-1   | Relief Device                  |
| Pg-1   | Pressure Guage                 |
| LG-1   | Liquid Level Buliding          |
| PCV-1  | Pressure Building<br>Regulator |
| PBC-1  | Pressure Building Coil         |