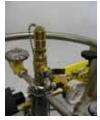

| Symbol | Description                    |
|--------|--------------------------------|
| V-1    | Liquid Fill/Withdrawal         |
| V-2    | Fill/Wlithdrawal Valve         |
| V-3    | Pressure Building              |
| V-4    | Vent Valve                     |
| RD-1   | Rupture Disk                   |
| RV-1   | Relief Device                  |
| Pg-1   | Pressure Guage                 |
| LG-1   | Liquid Level Buliding          |
| PCV-1  | Pressure Building<br>Regulator |
| PBC-1  | Pressure Building Coil         |