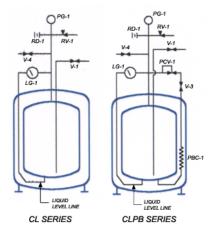

| Symbol | Description                    |
|--------|--------------------------------|
| V-1    | Liquid Fill/Withdrawal         |
| V-2    | Fill/Wlithdrawal Valve         |
| V-3    | Pressure Building              |
| V-4    | Vent Valve                     |
| RD-1   | Rupture Disk                   |
| RV-1   | Relief Device                  |
| Pg-1   | Pressure Guage                 |
| LG-1   | Liquid Level Buliding          |
| PCV-1  | Pressure Building<br>Regulator |
| PBC-1  | Pressure Building Coil         |