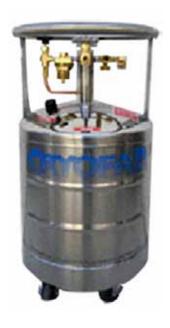

## CL 25/CLPB 25 LN<sub>2</sub>, LOX, LARG Container

- · Ideal for conventional straight liquid dispensing
- Sizes range from 15 L to 500 L
- · Convenient fill/withdrawal valve
- · Vent valve with full tricock prevents overfilling
- · Pressure gauge and relief devices for safety
- Reliable, easy-to-read differential pressure-type liquid level gauge
- · Casters for easy mobility
- CLPB series adds a self-pressurizing system for convenience and transfer efficiency
- CLPB series feature adjustable regulator to maintain 10-25 PSI
- · Both series can be customized to fit your specific needs