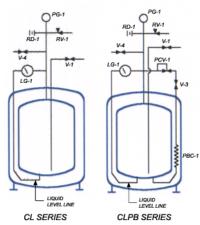

| Description                    |  |
|--------------------------------|--|
| Liquid Fill/Withdrawal         |  |
| V-2 Fill/Wlithdrawal Valve     |  |
| Pressure Building              |  |
| Vent Valve                     |  |
| Rupture Disk                   |  |
| Relief Device                  |  |
| Pressure Guage                 |  |
| Liquid Level Buliding          |  |
| Pressure Building<br>Regulator |  |
| Pressure Building Coil         |  |
|                                |  |