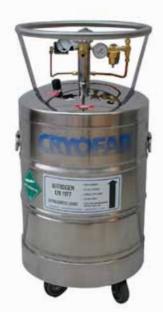

## CL 80/CLPB 80 LN<sub>2</sub>, LOX, LARG Container

- · Ideal for conventional straight liquid dispensing
- Sizes range from 15 L to 500 L
- · Convenient fill/withdrawal valve
- · Vent valve with full tricock prevents overfilling
- · Pressure gauge and relief devices for safety
- Reliable, easy-to-read differential pressure-type liquid level gauge
- · Casters for easy mobility
- CLPB series adds a self-pressurizing system for convenience and transfer efficiency
- CLPB series feature adjustable regulator to maintain 10-25 PSI
- · Both series can be customized to fit your specific needs

500 L

| 5,000                                         |                               |           |
|-----------------------------------------------|-------------------------------|-----------|
|                                               | CL                            | CLPB      |
| Net Liter Capacity                            | 80 L                          | 80 L      |
| Gross Liter Capacity                          | 88 L                          | 88 L      |
| Outside Diameter                              | 20"                           | 20"       |
| Height                                        | 43"                           | 43"       |
| Empy Weight                                   | 119 lbs                       | 123 lbs   |
| Weight Full LN <sub>2</sub>                   | 266 lbs                       | 270 lbs   |
| Weight Full LOX                               | 325 lbs                       | 329 lbs   |
| Weight Full LARG                              | 262 lbs                       | 267 lbs   |
| N.E.R. (Normal Evaporation Rate)              | 1.5 L/day                     | 1.9 L/day |
| M.A.W.P. (Maximum Allowable Working Pressure) | 25 PSI                        | 25 PSI    |
| Regulator Setting                             | N/A                           | 20        |
| Secondary Relief                              | 100 PSI                       | 100 PSI   |
| Caster Size                                   | 4"                            | 4"        |
| Level Gauge                                   | Yes                           | Yes       |
| Liquid Flow@22 PSI                            | -TBD-                         |           |
| Liquid Fitting                                | -CGA 295 1/2" 45° Male Flare- |           |
| Vent Fitting                                  | — 3/8" NPT—                   |           |
| Material of Construction                      | -304 Grade Stainless Steel-   |           |