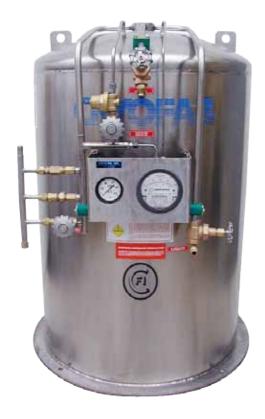

## CLD 300 LOX, LH<sub>2</sub>, LARG Tank

- · The lowest guaranteed loss rates available
- · Enhanced suspension system for extended service life
- · User friendly plumbing for operation and maintenance
- Common vent stack for simple pipe-away connections
- · A mounting scheme that is quick and easy
- · Structural dimensions that fit easily into enclosed vans
- · Dual scale liquid level gauge that reads in liters and pounds
- · Piping components that can be replaced without solder joints
- · Designed and manufactured to DOT 4L specifications
- Stainless steel front head for welding integrity and cosmetic improvement
- Regulator on the pressure builder for liquid savings and unattended operation