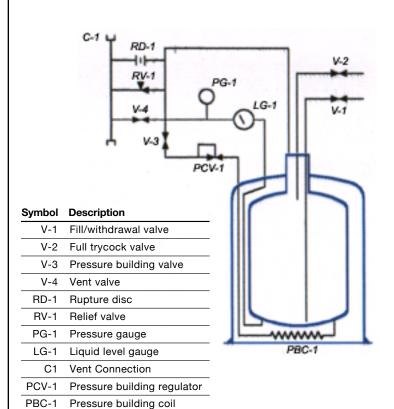

## CLD 300 LOX, LH<sub>2</sub>, LARG Tank

- · The lowest guaranteed loss rates available
- · Enhanced suspension system for extended service life
- · User friendly plumbing for operation and maintenance
- Common vent stack for simple pipe-away connections
- · A mounting scheme that is quick and easy
- · Structural dimensions that fit easily into enclosed vans
- · Dual scale liquid level gauge that reads in liters and pounds
- · Piping components that can be replaced without solder joints
- · Designed and manufactured to DOT 4L specifications
- Stainless steel front head for welding integrity and cosmetic improvement
- Regulator on the pressure builder for liquid savings and unattended operation