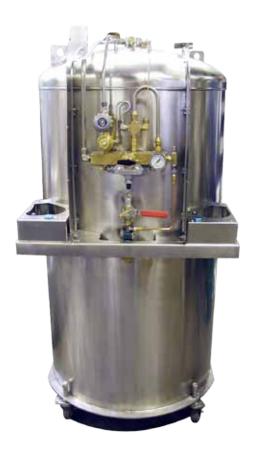

## CLD 425 LOX, LH<sub>2</sub>, LARG Tank

- · The lowest guaranteed loss rates available
- · Enhanced suspension system for extended service life
- · User friendly plumbing for operation and maintenance
- · Common vent stack for simple pipe-away connections
- · A mounting scheme that is quick and easy
- · Structural dimensions that fit easily into enclosed vans
- · Dual scale liquid level gauge that reads in liters and pounds
- Piping components that can be replaced without solder joints
- · Designed and manufactured to DOT 4L specifications
- Stainless steel front head for welding integrity and cosmetic improvement
- Regulator on the pressure builder for liquid savings and unattended operation