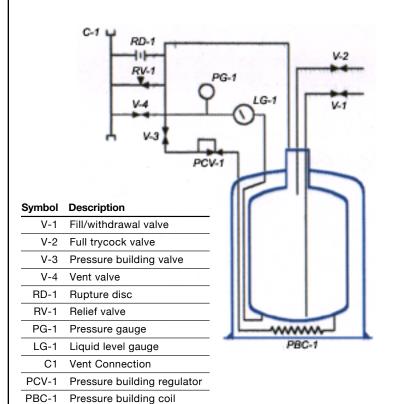

## CLD 425 LOX, LH<sub>2</sub>, LARG Tank

- · The lowest guaranteed loss rates available
- · Enhanced suspension system for extended service life
- · User friendly plumbing for operation and maintenance
- · Common vent stack for simple pipe-away connections
- · A mounting scheme that is quick and easy
- · Structural dimensions that fit easily into enclosed vans
- · Dual scale liquid level gauge that reads in liters and pounds
- Piping components that can be replaced without solder joints
- · Designed and manufactured to DOT 4L specifications
- Stainless steel front head for welding integrity and cosmetic improvement
- Regulator on the pressure builder for liquid savings and unattended operation